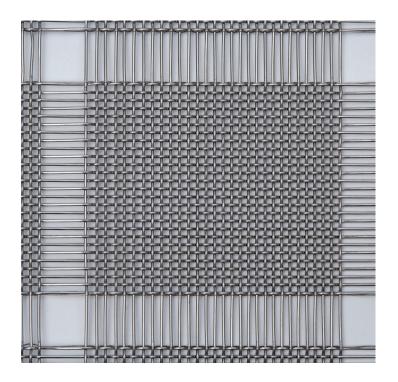

## Woven Wire Mesh – for baskets

Want to make a better basket or drip tray?
Our welded mesh can make the job easier and save manufacturing cost.

Your design determines what wires need to be dropped.

- Create gaps, exactly where the frame will be welded.
- Easy frame to mesh alignment.
- Less cutting of edge wires and grinding.
- Less welding errors frame to mesh.
- Overall better quality and reduced safety concerns for your customers.

## Your end product will not only look better. It will perform better!

Let us work with you on your mesh design!

| <b>Mesh Specifications</b> |                                        |
|----------------------------|----------------------------------------|
| Material                   | Steel, Stainless Steel and Alloy steel |
| Mesh                       | 2 – 20 mm                              |
| Wire                       | 0,4–2 mm / .016"080"                   |
| Size                       | Piece sizes and gaps can be designed   |