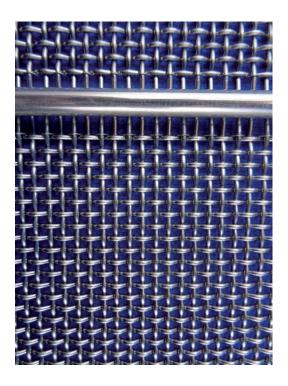

## Woven Wire Mesh – for baskets

Want to make a better basket or drip tray?
Our welded mesh can make the job easier and save manufacturing cost.

Your design determines what wires need to be dropped.

- Create gaps, exactly where the frame will be welded.
- Easy frame to mesh alignment.
- Less cutting of edge wires and grinding.
- Less welding errors frame to mesh.
- Overall better quality and reduced safety concerns for your customers.