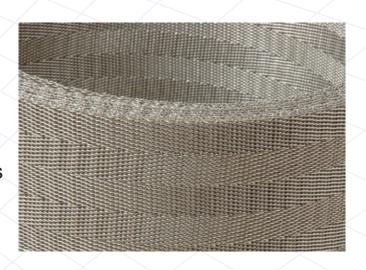

## Auto Screen Belts for Continues Screen Changers

Dorstener produces a wide range of wire mesh belts for continues screen changers. Our belts meet or exceed the perform requirements for all makes and models of continues changers

## Standard Features Include:

- -High Tensile Warp Wire running the length of the coil
- -Rubbed Edges to insure smooth and leak free operation
- -Mesh is ultrasonically cleaned to remove excess weaving oils.

## **Standard Mesh Specifications:**

48x10 mesh Reverse Dutch Plain Weave - Nominal 400 micron 72x15 mesh Reverse Dutch Twill Weave - Nominal 250 micron 132x16 mesh Reverse Dutch Twill Weave - Nominal 200 micron 152x30 mesh Reverse Dutch Twill Weave - Nominal 115 micron 250x40 mesh Reverse Dutch Twill Weave - Nominal 75 micron