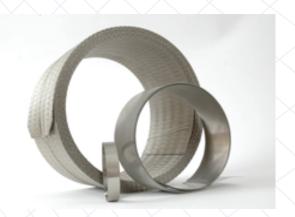

## Auto Screen Belts for Continues Screen Changers

Dorstener produces a wide range of wire mesh belts for continues screen changers. Our belts meet or exceed the perform requirements for all makes and models of continues changers

## Standard Features Include:

- -High Tensile Warp Wire running the length of the coil
- -Rubbed Edges to insure smooth and leak free operation
- -Mesh is ultrasonically cleaned to remove excess weaving oils.

## **Standard Mesh Specifications:**

48x10 mesh Reverse Dutch Plain Weave - Nominal 400 micron 72x15 mesh Reverse Dutch Twill Weave - Nominal 250 micron 132x16 mesh Reverse Dutch Twill Weave - Nominal 200 micron 152x30 mesh Reverse Dutch Twill Weave - Nominal 115 micron 250x40 mesh Reverse Dutch Twill Weave - Nominal 75 micron